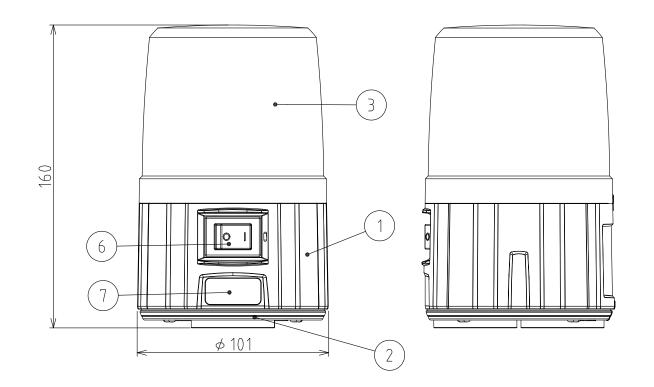

| 7   | Caution Label |          | 1    |                                   |
|-----|---------------|----------|------|-----------------------------------|
| 6   | Power Switch  |          | 1    |                                   |
| 5   | Name Plate    |          | 1    |                                   |
| 4   | Magnet        |          | 2    |                                   |
| 3   | Globe         |          | 1    | PC (Red/Amber)                    |
| 2   | Base          |          | 1    | PC (Off-dark gray)                |
| 1   | Body          |          | 1    | PC (Off-dark gray)                |
| 番号  | 部品名           | 品目コード    | 数量   | 材料 & 寸法 & 処理 記事                   |
| No. | Part Name     | Part No. | Qty. | Material & Size & Finish Remarks  |
|     |               |          |      | 外観図面                              |
|     |               |          |      | Outer Dimension Drawing           |
|     |               |          |      | 株式会社 パトライト<br>PATLITE Corporation |
|     |               |          |      | PFH-BT-W18C-2_2                   |