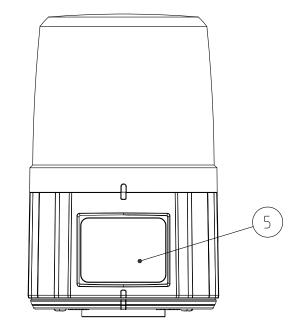

| 7   | Caution Label |          | 1    |                                   |
|-----|---------------|----------|------|-----------------------------------|
| 6   | Power Switch  |          | 1    |                                   |
| 5   | Name Plate    |          | 1    |                                   |
| 4   | Magnet        |          | 2    |                                   |
| 3   | Globe         |          | 1    | PC (Red/Amber)                    |
| 2   | Base          |          | 1    | PC (Off-dark gray)                |
| 1   | Body          |          | 1    | PC (Off-dark gray)                |
| 番号  | 部品名           | 品目コード    | 数量   | 材料 & 寸法 & 処理 記事                   |
| No. | Part Name     | Part No. | Qty. | Material & Size & Finish Remarks  |
|     |               |          |      | 外観図面                              |
|     |               |          |      | Outer Dimension Drawing           |
|     |               |          |      | 株式会社 パトライト<br>PATLITE Corporation |
|     |               |          |      | PFH-BT-W18C-2_2                   |