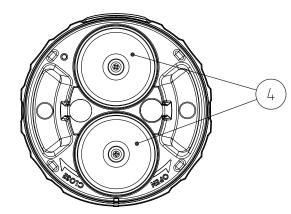

| 7   | Caution Label |          | 1    |                                   |
|-----|---------------|----------|------|-----------------------------------|
| 6   | Power Switch  |          | 1    |                                   |
| 5   | Name Plate    |          | 1    |                                   |
| 4   | Magnet        |          | 2    |                                   |
| 3   | Globe         |          | 1    | PC (Red/Amber)                    |
| 2   | Base          |          | 1    | PC (Off-dark gray)                |
| 1   | Body          |          | 1    | PC (Off-dark gray)                |
| 番号  | 部品名           | 品目コード    | 数量   | 材料 & 寸法 & 処理 記事                   |
| No. | Part Name     | Part No. | Qty. | Material & Size & Finish Remarks  |
|     |               |          |      | 外観図面                              |
|     |               |          |      | Outer Dimension Drawing           |
|     |               |          |      | 株式会社 パトライト<br>PATLITE Corporation |
|     |               |          |      | PFH-BT-W18C-2_2                   |